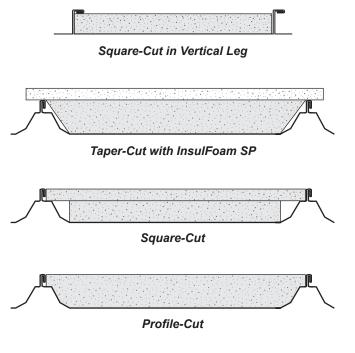

#### Uses

InsulRoof FL is specifically manufactured for use over standing seam metal roof systems that are to be re-covered with new roof systems. InsulRoof FL can be taper-cut or square-cut to fit in the bottom of the metal roof system's flutes. InsulRoof FL can also be profile-cut to match the shape of the existing metal roof. Consult local building codes and the new roof system manufacturer for system requirements.

# **Typical Metal Roof Cross Sections**